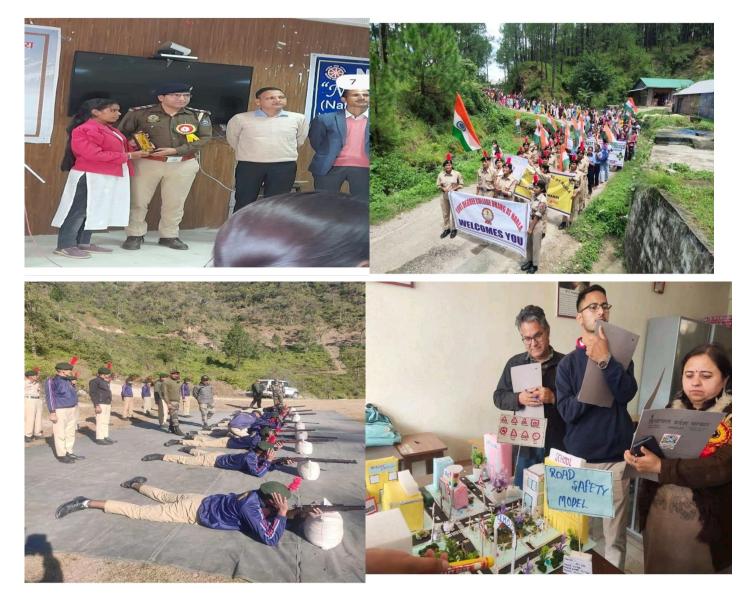

## Co- curricular and extracurricular activities:

The academic and extra-curricular activities are combined to give preference for the overall growth of the students. The volunteers of Road Safety club spread awareness about road safety through various activities/ competitions.03 Rovers & 03 Rangers participated in International cultural Jamboori at Moodbidri, Karnataka.03 Rangers participated in HP Republic day Parade.02 Peer Educators of Red Ribbon Club got first position in Dist. levelQuiz competition organized by HP State AIDS Control Society Shimla and then they participated in State level competition. Our 02 Peer Educators got 2nd and 3rd positions in Dist level Debate competition organized by State Nracotics and Anti Corruption Bureau.Our NCC cadets participated inPre RDC-1 and Pre RDC-2, Army attachment camps, Unnat Leadership camp etc. Our SW cadet got first position in Tent Pitching competition in the Transit camp.