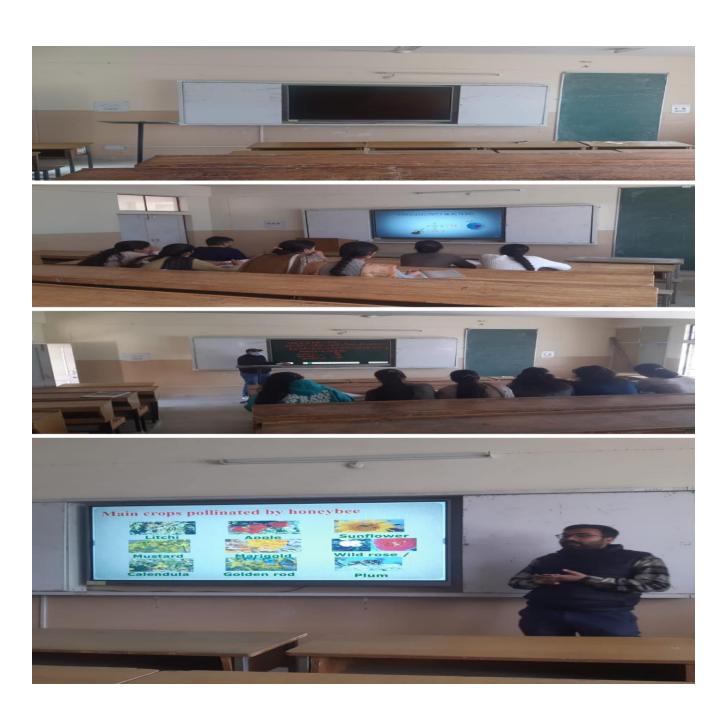

| Room number or Name of       | Type of ICT facility             | Link to geo tagged photos and           |
|------------------------------|----------------------------------|-----------------------------------------|
| classrooms/Seminar Hall      |                                  | master time table                       |
| with LCD / wifi/LAN          |                                  |                                         |
| facilities with room numbers |                                  |                                         |
|                              | <b>Projector</b> , Mic and Sound | https://www.gcdrang.ac.in/Facilities.as |
| Conference Hall              | system                           | px                                      |
|                              |                                  | https://www.gcdrang.ac.in/Facilities.as |
| Room no. 305                 | Interactive Pannel               | px                                      |
|                              |                                  | https://www.gcdrang.ac.in/Facilities.as |
| Room no. 202                 | Interactive Pannel               | px                                      |
|                              |                                  | https://www.gcdrang.ac.in/Facilities.as |
| Room no. 102                 | Interactive Pannel               | px                                      |
|                              |                                  | https://www.gcdrang.ac.in/Facilities.as |
| Computor Lab                 | Projector and computers          | px                                      |