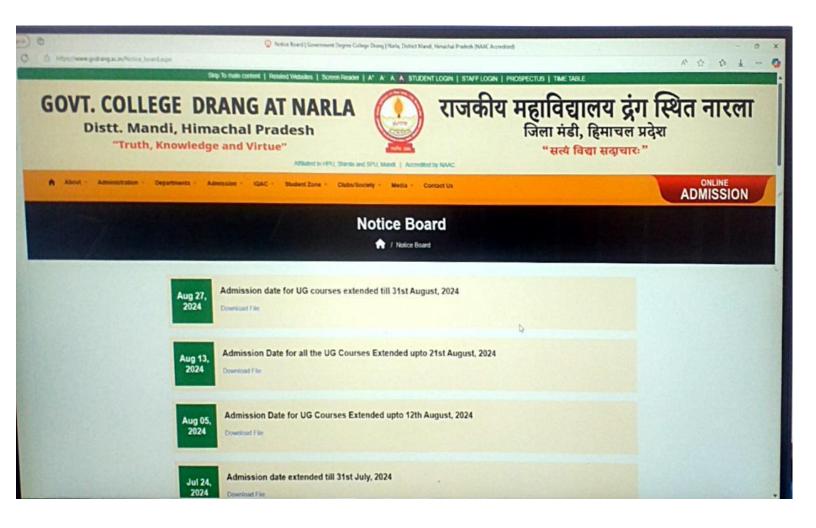

|                |

## **Notice Board**



## **Newspaper / Press Release**

# नारला कालेज में प्रवेश के लिए 3 जून से करें आवेदन

पद्धर। महाविद्यालय द्रंग स्थित नारला में शैक्षणिक सत्र 2024-25 के लिए ऑनलाइन दाखिला प्रक्रिया 3 जून से प्रथम वर्ष के लिए तथा 6 जून से द्वितीय व तृतीय वर्ष के लिए शुरू होगी। विभिन्न पाठ्यक्रमों में प्रवेश लेने के लिए इच्छुक विद्यार्थी महाविद्यालय की वेबसाइट पर आवेदन कर सकते हैं। महाविद्यालय की प्राचार्या बन्दना वैद्य ने कहा कि बीएए बीएससी तथा बीकॉम प्रथम वर्ष में प्रवेश लेने वाले सभी विद्यार्थी 15 जुलाई तक ऑनलाइन माध्यम से आवेदन कर सकते हैं। प्रथम वर्ष के छात्रों को डॉक्यूमेंट वेरिफ्किशन के लिए बाद में सूचित किया जाएगा तथा द्वितीय व तृतीय वर्ष के विद्यार्थी ऑनलाइन डॉक्यूमेंट वेरीफिकेशन के बाद अपनी पीस जमा करवा सकते हैं। ज्यादा जानकारी के लिए समय समय पर महाविद्यालय की वेबसाइट तथा अपनी ई-मेल को चेक करते र